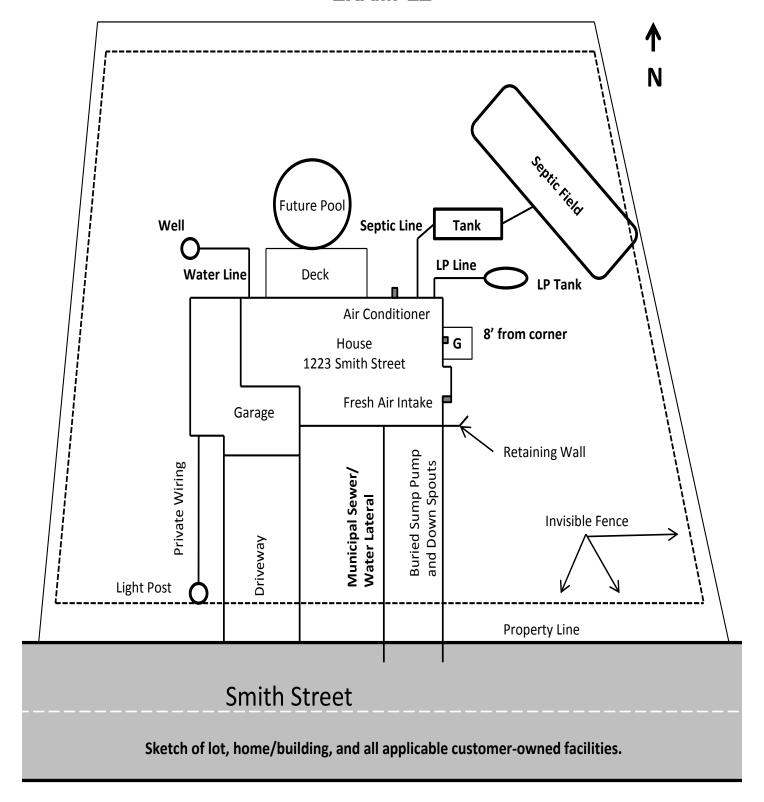

## Natural Gas Property Site Sketch & Liability Waiver

| Customer Name:                                                                                                                                                                                                                                                                                                                                                                                                                                                                                                                                                                                                                                                                                                                                                                                             |                                                                                                                                                                                                                                    |                                                                                                                                                                                                                                                                                 |                                                                                                                                                                                                   |               |
|------------------------------------------------------------------------------------------------------------------------------------------------------------------------------------------------------------------------------------------------------------------------------------------------------------------------------------------------------------------------------------------------------------------------------------------------------------------------------------------------------------------------------------------------------------------------------------------------------------------------------------------------------------------------------------------------------------------------------------------------------------------------------------------------------------|------------------------------------------------------------------------------------------------------------------------------------------------------------------------------------------------------------------------------------|---------------------------------------------------------------------------------------------------------------------------------------------------------------------------------------------------------------------------------------------------------------------------------|---------------------------------------------------------------------------------------------------------------------------------------------------------------------------------------------------|---------------|
|                                                                                                                                                                                                                                                                                                                                                                                                                                                                                                                                                                                                                                                                                                                                                                                                            |                                                                                                                                                                                                                                    | City, State, Zip                                                                                                                                                                                                                                                                |                                                                                                                                                                                                   |               |
| Location Of Customer-Own All above ground and under                                                                                                                                                                                                                                                                                                                                                                                                                                                                                                                                                                                                                                                                                                                                                        |                                                                                                                                                                                                                                    | ly identified on your property sit                                                                                                                                                                                                                                              | e sketch below.                                                                                                                                                                                   |               |
| Customer is required to indicate all that apply on the property site sketch. (See EXAMPLE on page 2.)                                                                                                                                                                                                                                                                                                                                                                                                                                                                                                                                                                                                                                                                                                      |                                                                                                                                                                                                                                    |                                                                                                                                                                                                                                                                                 |                                                                                                                                                                                                   |               |
| Desired natural gas meter location with footage from nearest corner of the building (Indicate a G)     External wood furnaces and associated buried heating lines     Geothermal heat pumps with connecting lines to buildings                                                                                                                                                                                                                                                                                                                                                                                                                                                                                                                                                                             | Wells and private water lines including underground sprinkler systems with connecting lines to buildings     Drain tile/buried down spout and sump pump lines     Planned or potential deck, patio, swimming pools or outbuildings | <ul> <li>Municipal sewer/water laterals</li> <li>Septic systems/drain fields with connecting lines to buildings</li> <li>Air conditioning units and all fresh air intakes</li> <li>Existing and future landscaping features e.g., landscape berms or retaining walls</li> </ul> | <ul> <li>LP fuel lines/tanks with connecting lines to buildings</li> <li>Invisible fences</li> <li>Private underground wiring</li> <li>Private cable/satellite TV lines</li> <li>Other</li> </ul> |               |
| Check here if no existing or proposed private facilities are on the property.                                                                                                                                                                                                                                                                                                                                                                                                                                                                                                                                                                                                                                                                                                                              |                                                                                                                                                                                                                                    |                                                                                                                                                                                                                                                                                 |                                                                                                                                                                                                   | <b>Å</b><br>N |
|                                                                                                                                                                                                                                                                                                                                                                                                                                                                                                                                                                                                                                                                                                                                                                                                            |                                                                                                                                                                                                                                    |                                                                                                                                                                                                                                                                                 |                                                                                                                                                                                                   |               |
| At the time of construction, all existing or proposed private underground facilities must be marked or exposed before service can be installed.  Construction Authorization/Underground Damage Liability Waiver: I certify that I own or am an authorized representative of the owner of the property for the service address indicated on this form. I have read and understood the above statement regarding marking and/or exposing all private underground facilities. I furthermore agree to hold Peoples Gas and/or its agents harmless for any damage to private underground facilities that occurs during the installation of natural gas service as a result of failure on my part to ensure that the private underground facilities on this property have been adequately marked and/or exposed. |                                                                                                                                                                                                                                    |                                                                                                                                                                                                                                                                                 |                                                                                                                                                                                                   |               |
| Signature:                                                                                                                                                                                                                                                                                                                                                                                                                                                                                                                                                                                                                                                                                                                                                                                                 |                                                                                                                                                                                                                                    |                                                                                                                                                                                                                                                                                 | Date://_                                                                                                                                                                                          |               |

## **EXAMPLE**

Please complete and return this form to:

Peoples Gas • Customer Service • 200 East Randolph Street • Chicago, IL 60601

Phone: 866-556-6001 • Fax: 312-240-4370 • Email: customerservice@peoplesgasdelivery.com